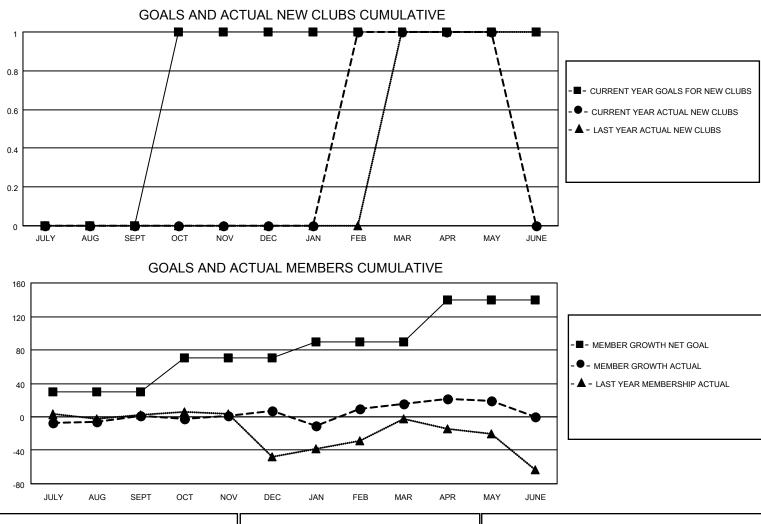

## LOCATION THAILAND

District 310 C

Results as of: 5/31/2021

| Clubs                 |               |           |               | Members               |                         |                         |                                                    |  |
|-----------------------|---------------|-----------|---------------|-----------------------|-------------------------|-------------------------|----------------------------------------------------|--|
| RESULTS FOR 2020-2021 |               |           |               | RESULTS FOR 2020-2021 |                         |                         |                                                    |  |
| QUARTER               | NEW CLUB GOAL | NEW CLUBS | DROPPED CLUBS | QUARTER               | MBER GROWTH NET<br>GOAL | MEMBER GROWTH<br>ACTUAL | DROPPED<br>MEMBERS ACTUAL<br>(including transfers) |  |
| JULY/AUG/SEPT         | 0             | 0         | 0             | JULY/AUG/SEPT         | 30                      | 31                      | 23                                                 |  |
| OCT/NOV/DEC           | 1             | 0         | 0             | OCT/NOV/DEC           | 40                      | 49                      | 41                                                 |  |
| JAN/FEB/MAR           | 0             | 1         | 0             | JAN/FEB/MAR           | 20                      | 29                      | 19                                                 |  |
| APR/MAY/JUNE          | 0             | 0         | 0             | APR/MAY/JUNE          | 50                      | 25                      | 21                                                 |  |